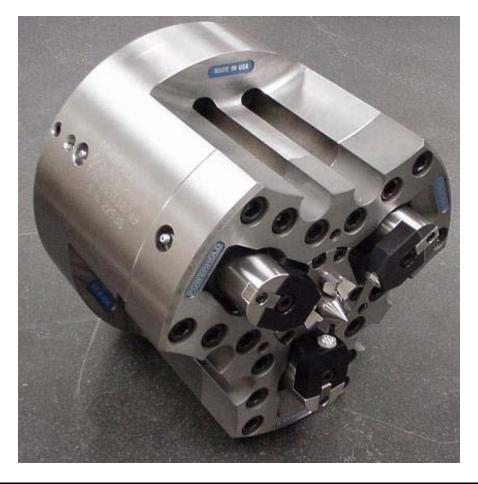

# **Retractable Jaw Chucks**

Powerhold Retractable Jaw chucks are a 2-in-1 chuck that combines a 3-jaw power chuck and face driver into one assembly. When turning shafts or gun barrels, accuracy often demands turning the entire length in a single operation. Face driving alone requires a lighter cut and long cycle times. The retractable jaw chuck, or shaft-chuck, solves this problem.

The operator first turns a journal close to the chuck face using the integrated face driver. Then stroke the cylinder to grip the turned journal, allowing for deeper cuts and faster cycle time when machining the remaining length of the shaft. Finally, the jaws are retracted and the entire part can be finish turned, again using the face driver.

#### **Chuck Features**

- Chuck size 10" OD
- Self-Centering chuck jaws
- Jaws Soft blank or serrated
- Max Grip Diameter 3"
- Drawhead Stroke 35mm
- Jaw Movement 25mm
- Max Drawbar Force 16,500 lbs
- Max Grip Force 5,350 lbs/jaw
- Max Speed 4,000 RPM
- A2-8 or A2-11 Indirect Mount

#### **Center Housing Features**

- Face Driver 3 or 6 Pins
- Spring-loaded centerpoint
- Parabolic washer behind drive pins compensates for out-of-square surface of drive face.