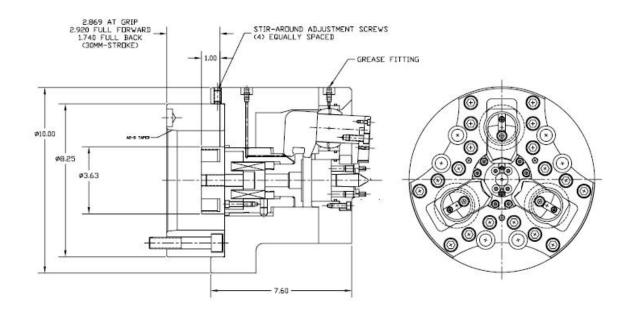

#### **Chuck Features**

- Chuck size 10" OD
- Self-Centering chuck jaws
- Jaws Soft blank or serrated
- Max Grip Diameter 3"
- Drawhead Stroke 35mm
- Jaw Movement 25mm
- Max Drawbar Force 16,500 lbs
- Max Grip Force 5,350 lbs/jaw
- Max Speed 4,000 RPM
- A2-8 or A2-11 Indirect Mount

#### **Center Housing Features**

- Face Driver 3 or 6 Pins
- Spring-loaded centerpoint
- Parabolic washer behind drive pins compensates for out-of-square surface of drive face.

### Options

- Larger custom chuck sizes on request
- Special extended stroke options up to 80 mm as required
- Use standard Bruckner brand face driver (or other brands on request)
- Long stroke hydraulic cylinder